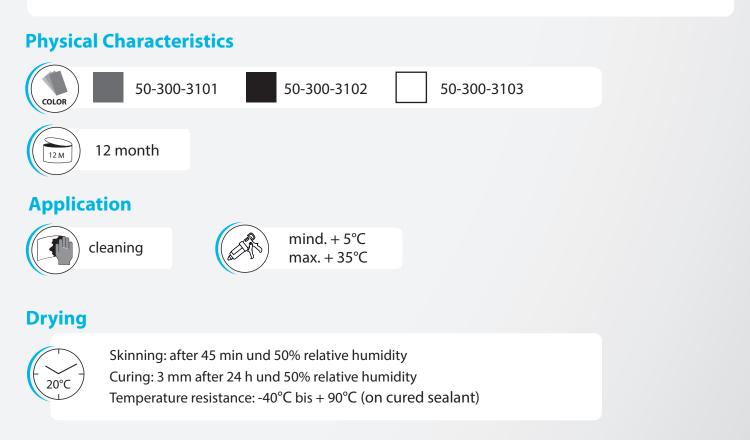

## **Characteristics**

50-300 is a high strength, fast moisture curing, one part polyurethane. After curing, it remains flexible and adheres very well. Used in the automotive, marine and construction/assembly sectors for bonding PVC, wood, PC, PBTO, PU, concrete, glass and metal. Paintable, good UV resistance and does not shrink.

## Storage

Store the product in a ventilated place. Keep away from direct exposure to sunlight. Keep between +5°C and 25°C.